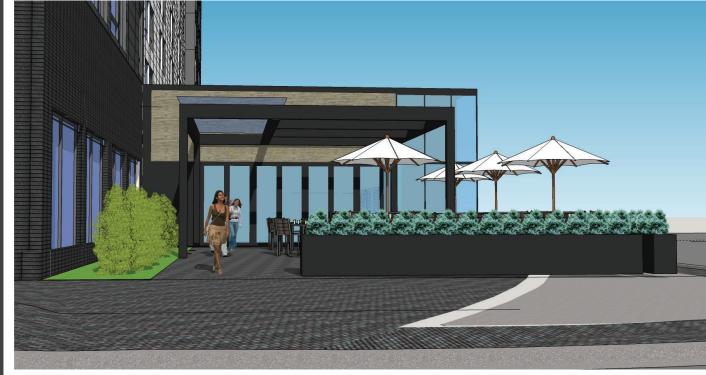

Clayton Road & Brentwood Boulevard
- Approximately 6,500/SF of available space on the first floor with utilities stubbed to the premises, and 7,600/SF of potential rooftop space
- Opportunity for potential operator to also lease and operate the rooftop bar & lounge in conjunction with their restaurant concept

- · Abundant parking in two level parking garage
- Estimated delivery date is Q1 of 2025
- 210 amount of hotel rooms in the TEMPO Hotel, and another 158 amount of rooms in the neighboring Homewood Suites Hotel
- Located less than one mile from downtown Clayton, which is host to an array of corporate business offices, and boutique shopping options with a daytime population of approximately 44,627



## Site Plan



## Rooftop Bar Plan



# High Roof Plan



## Restaurant Elevation





### **LEASING CONTACT:**

### **WILLIAM BOUDOURES**

wboudoures@boudoures.com 314-420-0888

### **ANDREW BOUDOURES**

andrew@boudoures.com 224-808-1766

8029 Clayton Rd. St. Louis, MO 63117 www.boudoures.com



Wm. BOUDOURES co.