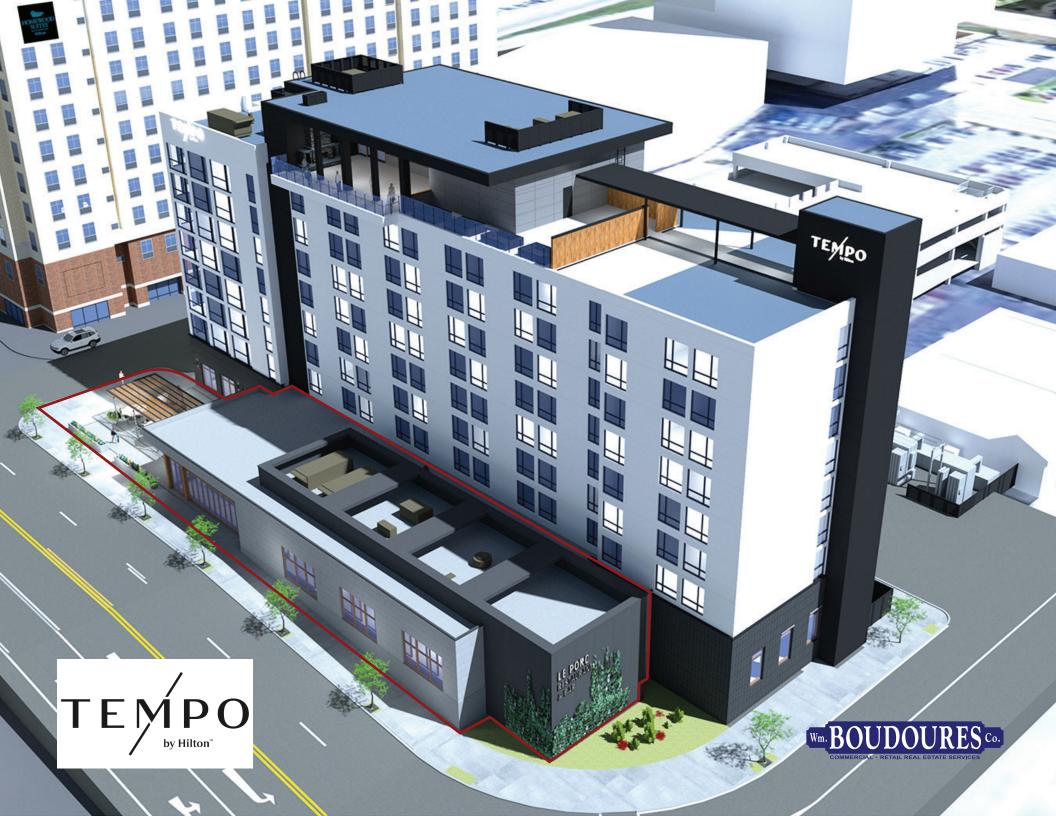

## Property Highlights

- Premier first floor restaurant space available in Hilton Hotel's new stylish and upscale TEMPO Hotel on the hard corner of Clayton Road & Brentwood Boulevard
- Approximately 6,500/SF of available space on the first floor with utilities stubbed to the premises, and 7,600/SF of potential rooftop space
- Opportunity for potential operator to also lease and operate the rooftop bar & lounge in conjunction with their restaurant concept

- · Abundant parking in two level parking garage
- Estimated delivery date is Q1 of 2025
- 210 amount of hotel rooms in the TEMPO Hotel, and another 158 amount of rooms in the neighboring Homewood Suites Hotel
- Located less than one mile from downtown Clayton, which is host to an array of corporate business offices, and boutique shopping options with a daytime population of approximately 44,627