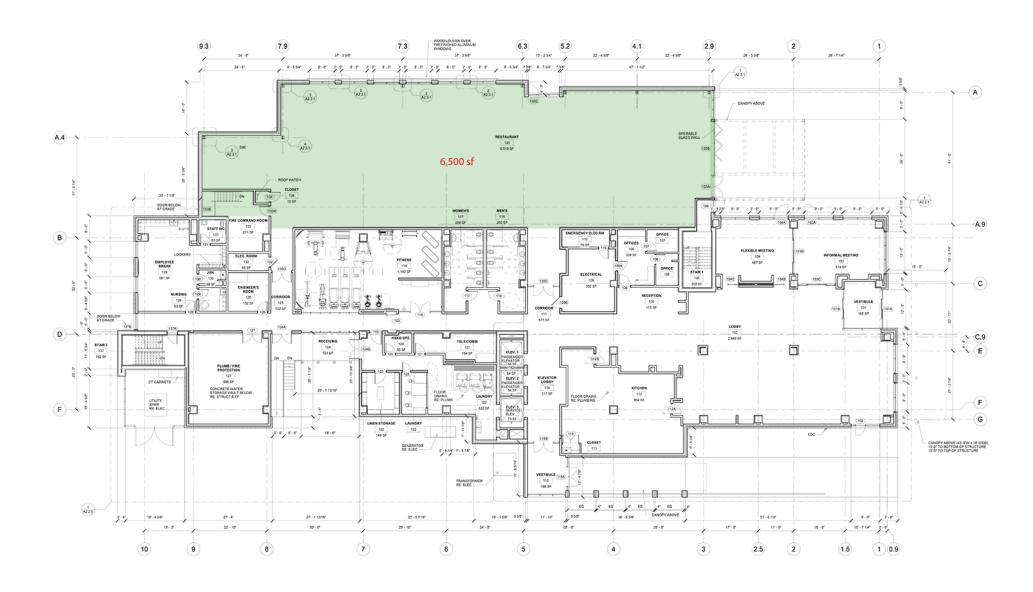

## Property Highlights

- Premier first floor restaurant space available in Hilton Hotel's new stylish and upscale TEMPO Hotel on the hard corner of Clayton Road & Brentwood Boulevard
- Approximately 6,500/SF of available space on the first floor with utilities stubbed to the premises, and 7,600/SF of potential rooftop space
- Opportunity for potential operator to also lease and operate the rooftop bar & lounge in conjunction with their restaurant concept

## Site Plan