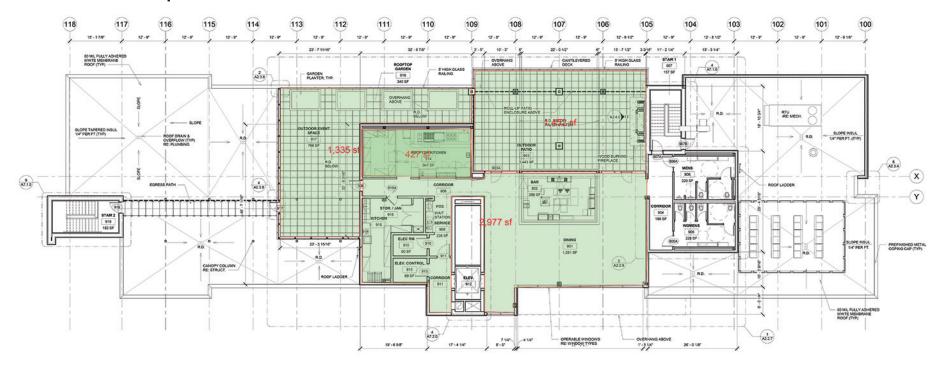

## Site Plan

## Property Highlights

- Premier first floor restaurant space available in Hilton Hotel's new stylish and upscale TEMPO Hotel on the hard corner of Clayton Road & Brentwood Boulevard
- Approximately 6,500/SF of available space on the first floor with utilities stubbed to the premises, and 7,600/SF of potential rooftop space
- Opportunity for potential operator to also lease and operate the rooftop bar & lounge in conjunction with their restaurant concept

- · Abundant parking in two level parking garage
- Estimated delivery date is Q1 of 2025
- 210 amount of hotel rooms in the TEMPO Hotel, and another 158 amount of rooms in the neighboring Homewood Suites Hotel
- Located less than one mile from downtown Clayton, which is host to an array of corporate business offices, and boutique shopping options with a daytime population of approximately 44,627