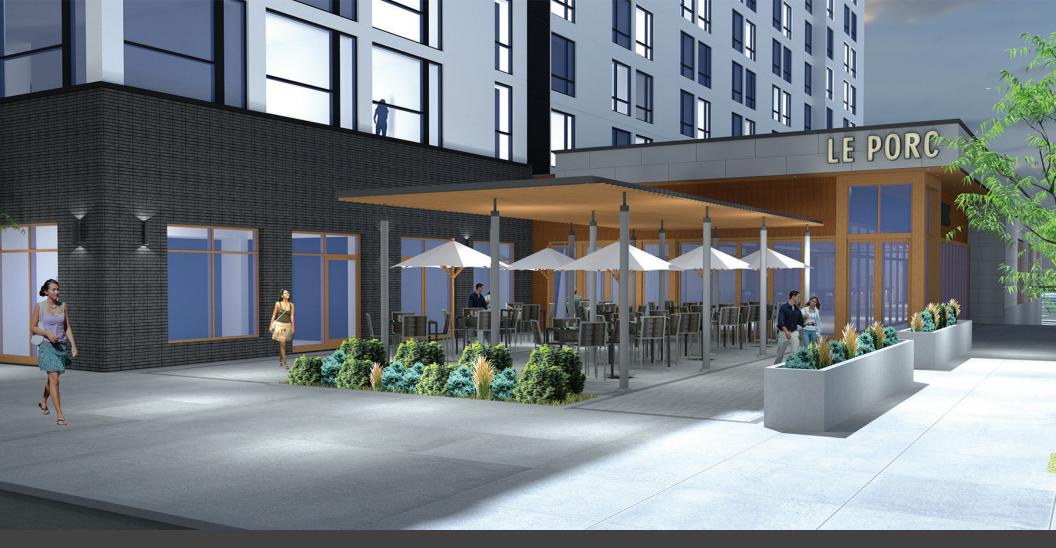

## Property Highlights

- Premier first floor restaurant space available in Hilton Hotel's new stylish and upscale TEMPO Hotel on the hard corner of Clayton Road & Brentwood Boulevard
- Approximately 6,500/SF of available space on the first floor with utilities stubbed to the premises, and 7,600/SF of potential rooftop space
- Opportunity for potential operator to also lease and operate the rooftop bar & lounge in conjunction with their restaurant concept

- · Abundant parking in two level parking garage
- Estimated delivery date is Q1 of 2025
- 210 amount of hotel rooms in the TEMPO Hotel, and another 158 amount of rooms in the neighboring Homewood Suites Hotel
- Located less than one mile from downtown Clayton, which is host to an array of corporate business offices, and boutique shopp