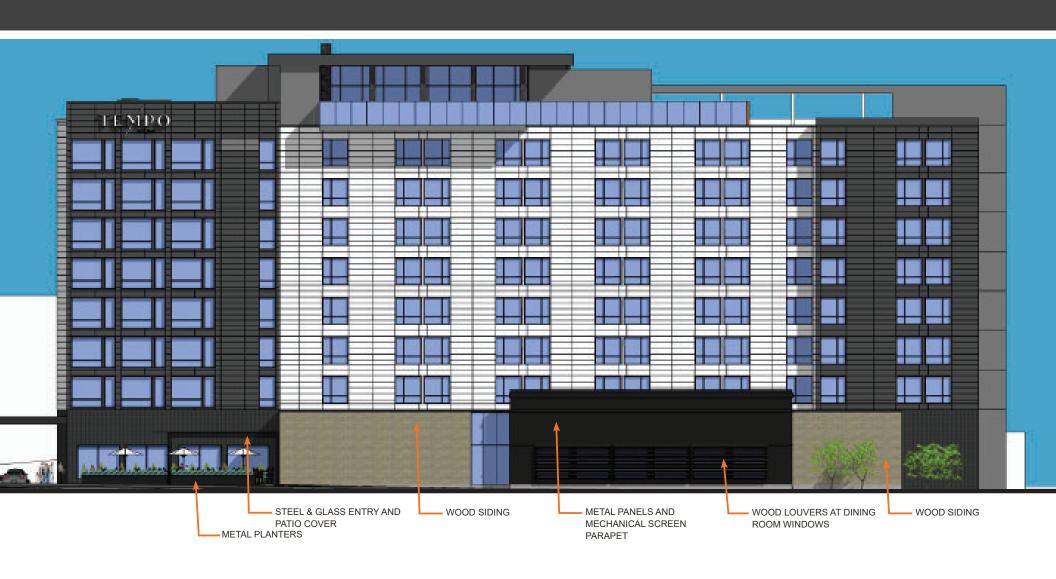

f Clayton Road & Brentwood Boulevard
- Approximately 6,500/SF of available space on the first floor with utilities stubbed to the premises, and 7,600/SF of potential rooftop space
- Opportunity for potential operator to also lease and operate the rooftop bar & lounge in conjunction with their restaurant concept

- · Abundant parking in two level parking garage
- Estimated delivery date is Q1 of 2025
- 210 amount of hotel rooms in the TEMPO Hotel, and another 158 amount of rooms in the neighboring Homewood Suites Hotel
- Located less than one mile from downtown Clayton, which is host to an array of corporate business offices, and boutique shopping options with a daytime population of approximately 44,627



## Site Plan



## Rooftop Bar Plan



# High Roof Plan



## Restaurant Elevation





### **LEASING CONTACT:**

### **WILLIAM BOUDOURES**

wboudoures@boudoures.com 314-420-0888

### **ANDREW BOUDOURES**

andrew@boudoures.com 224-808-1766

8029 Clayton Rd. St. Louis, MO 63117 www.boudoures.com



Wm. BOUDOURES co.