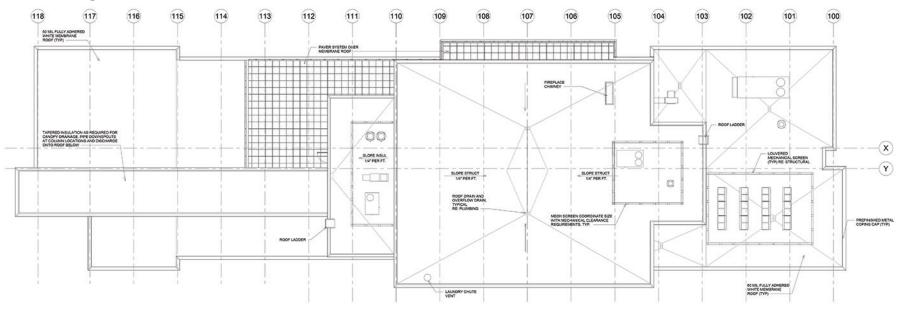

Hotel on the hard corner of Clayton Road & Brentwood Boulevard
- Approximately 6,500/SF of available space on the first floor with utilities stubbed to the premises, and 7,600/SF of potential rooftop space
- Opportunity for potential operator to also lease and operate the rooftop bar & lounge in conjunction with their restaurant concept

- · Abundant parking in two level parking garage
- Estimated delivery date is Q1 of 2025
- 210 amount of hotel rooms in the TEMPO Hotel, and another 158 amount of rooms in the neighboring Homewood Suites Hotel
- Located less than one mile from downtown Clayton, which is host to an array of corporate business offices, and boutique shopping options with a daytime population of approximately 44,627



## Site Plan



## Rooftop Bar Plan



# High Roof Plan



## Restaurant Elevation





### **LEASING CONTACT:**

### **WILLIAM BOUDOURES**

wboudoures@boudoures.com 314-420-0888

### **ANDREW BOUDOURES**

andrew@boudoures.com 224-808-1766

8029 Clayton Rd. St. Louis, MO 63117 www.boudoures.com



Wm. BOUDOURES co.