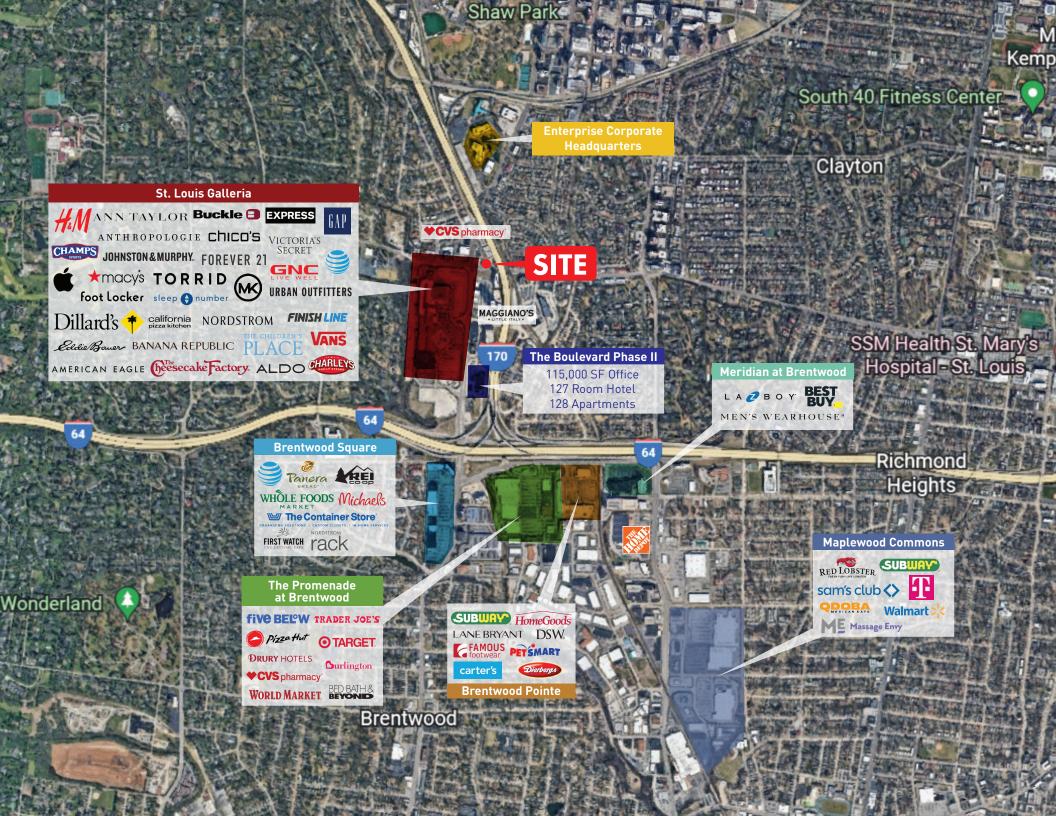

- · Abundant parking in two level parking garage
- Estimated delivery date is Q1 of 2025
- 210 amount of hotel rooms in the TEMPO Hotel, and another 158 amount of rooms in the neighboring Homewood Suites Hotel
- Located less than one mile from downtown Clayton, which is host to an array of corporate business offices, and boutique shopping options with a daytime population of approximately 44,627