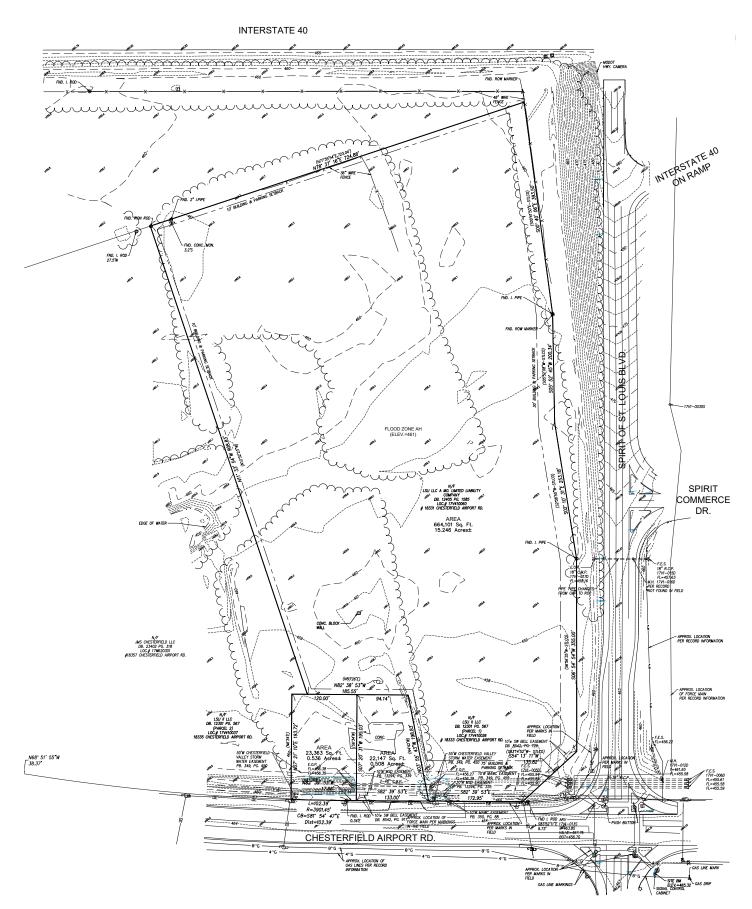

## **±16.29 ACRES AVAILABLE** 18331-18335 Chesterfield Airport Road | Chesterfield, MO 63005

## **PROPERTY HIGHLIGHTS**

- Outstanding location situated at a fully signalized intersection located directly off I-64/Hwy 40 and Chesterfield Airport Rd. zoned "PC" Planned Commercial District
- Direct access to site off I-64/Hwy 40 heading westbound, and direct access from site to I-64/Hwy 40 heading eastbound
- Multiple points of ingress/egress to the site and located directly across from the Spirit of St. Louis Airport
- Site ideal for Retail, Car Dealership, Hotel, Hospital/Outpatient Center, Daycare Facility, Sports Facilities, Office, Light Industrial, and a host of other uses

### ±16.29 ACRES AVAILABLE

18331-18335 Chesterfield Airport Road | Chesterfield, MO 63005