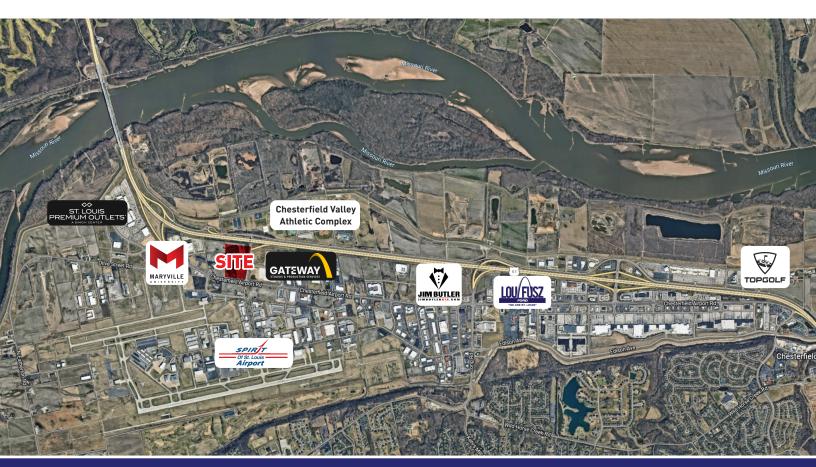

## **±16.29 ACRES AVAILABLE** 18331-18335 Chesterfield Airport Road | Chesterfield, MO 63005

## **PROPERTY HIGHLIGHTS**

- Outstanding location situated at a fully signalized intersection located directly off I-64/Hwy 40 and Chesterfield Airport Rd. zoned "PC" Planned Commercial District
- Direct access to site off I-64/Hwy 40 heading westbound, and direct access from site to I-64/Hwy 40 heading eastbound
- Multiple points of ingress/egress to the site and located directly across from the Spirit of St. Louis Airport
- Site ideal for Retail, Car Dealership, Hotel, Hospital/Outpatient Center, Daycare Facility, Sports Facilities, Office, Light Industrial, and a host of other uses

### ±16.29 ACRES AVAILABLE

18331-18335 Chesterfield Airport Road | Chesterfield, MO 63005